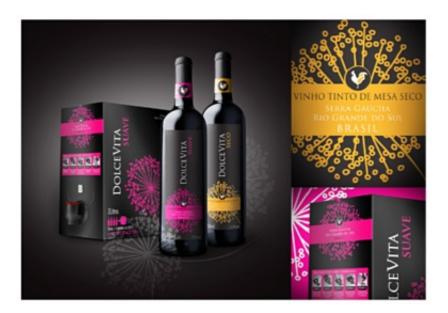

## **DOLCE VITA WINE**

From <u>Romulo Castilho</u>: "Packaging design and identity for a line of smooth wines, produced in southern Brazil."

Reference: http://romulocastilho.com/port\_home\_en/index.html#

Credits:

Country: Portugal