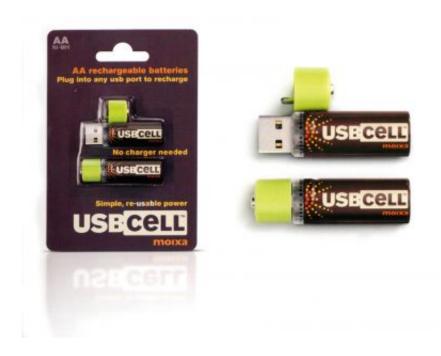

## Properties list:

end-user packaging
single product
new product
electronics
blister-pack
plastics
cardboard and paper
playful
unusual structural association

Usb Cell Portable energy is the idea behind USB Cell: AA batteries that recharge via a concealed USB connection. The logo incorporates a graphic representation of the existing "B" shape found within the connector of a standard USb plug. A shot of lime green gives both product and packaging instantly recognizable visual punch.