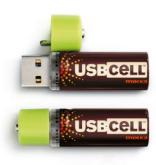

## Properties list:

end-user packaging
single product
new product
electronics
blister-pack
plastics
cardboard and paper
playful
unusual structural association

Usb Cell Portable energy is the idea behind USB Cell: AA batteries that recharge via a concealed USB connection. The logo incorporates a graphic representation of the existing "B" shape found within the connector of a standard USb plug. A shot of lime green gives both product and packaging instantly recognizable visual punch.