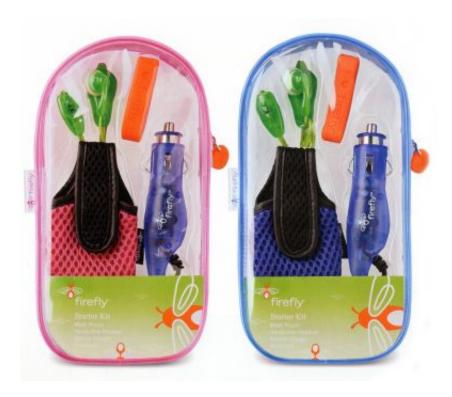

## Properties list:

new product
toy packaging
reusability
babies
pouch
plastics
playful
transparent
identity by shape
end-user packaging
single product

The Firelfy range was created in reponse to reserach showing that kids wanted cellophanes. Colorful but not overly childish, its packaging the interchangeable covers and see-through accessories packs with bright and playful branding by Factory Design.