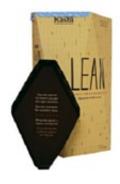

# **KASHI LEAN**

## Properties list:

new product
confectionery and sweetness
box
cardboard and paper
opaque
identity by shape
end-user packaging
single product
identity by textures and patterns

Cereal Packaging designed by Patrick McKeever. The project included structural design, developing a brand identity, pattern design and the creation of an original display typeface.