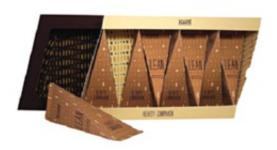

# **KASHI LEAN**

## Properties list:

new product
confectionery and sweetness
box
cardboard and paper
opaque
identity by shape
end-user packaging
single product
identity by textures and patterns

Cereal Packaging designed by Patrick McKeever. The project included structural design, developing a brand identity, pattern design and the creation of an original display typeface.