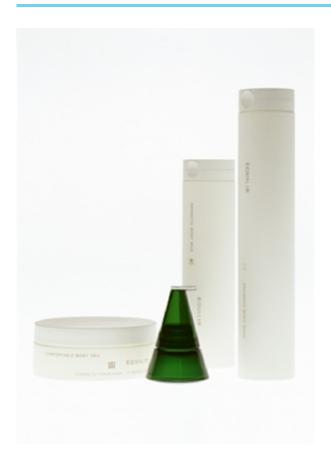

In this range of packagings, in order to protect the oil from sunlight, has been necessary to u se a cloured glass, the same glass used for the pharmaceutical flacons. The conical shape gives the structure an elegance sensation, while the convex basis imparts a rhythmical movement.