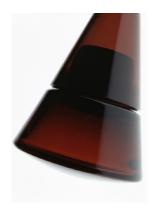

In this range of packagings, in order to protect the oil from sunlight, has been necessary to u se a cloured glass, the same glass used for the pharmaceutical flacons. The conical shape gives the structure an elegance sensation, while the convex basis imparts a rhythmical movement.