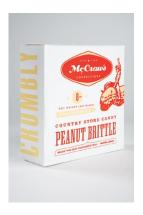

## Mc CRAW'S CONFECTIONS

From <u>Craig Skinner</u> website: "With a need to update their brand while not alienating their small town Texas roots, we looked for a simple, playful approach to re-imagining the brand."

Reference: http://www.behance.net/Gallery/McCraws-Confections/44624

Credits:

Country: Texas, USA

Designer: Craig Skinner