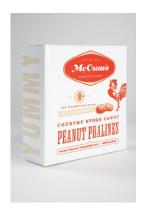

## Mc CRAW'S CONFECTIONS

From <u>Craig Skinner</u> website: "With a need to update their brand while not alienating their small town Texas roots, we looked for a simple, playful approach to re-imagining the brand."

Reference: http://www.behance.net/Gallery/McCraws-Confections/44624

Credits:

Country: Texas, USA

Designer: Craig Skinner