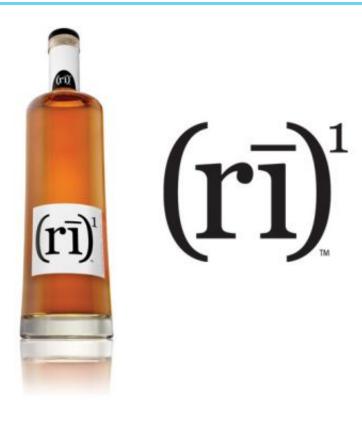

## From (rī)1 Whiskey website

"The traditional rye whiskey category takes on a modern look and feel with the introduction of  $(r\ddot{A}%)1$ .

(rī)1 is a cutting-edge spirit for today's top tastemakers and cocktail drinkers who are lo oking to expand their ultra-premium spirits repertoire.

 $(r\ddot{A} \ll) 1$  brings cocktails to life by celebrating smooth rye flavor notes, and its stylish packaging and simple name showcase a fresh take on a classic spirit.

Bottled at 92 proof, (rī)1 features a light, slightly spicy flavor and a long, luxurious finish. St raight, the nose offers a gentle, peppery nod to its rye heritage. Cut with water, the scents of dried fruit and cinnamon push to the front, providing a rich palate experience.

 $(r\ddot{A}\ll)1$  is packaged in a distinctive glass bottle with a single label that reinforces the brand's st raightforward feel and modern style. Priced at approximately \$46-48 per 750ml bottle (varies by market),  $(r\ddot{A}\ll)1$  is an exquisite spirit suitable for the most sophisticated lifestyle. Fu ture variants, including  $(r\ddot{A}\ll)2$  and  $(r\ddot{A}\ll)3$ , are planned to create a complete product line."