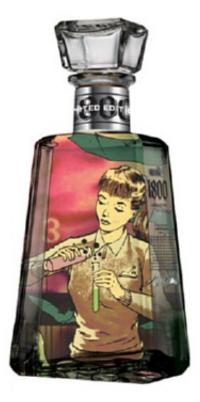

From <u>ReubenMiller blog</u>: "Earlier this year <u>1800® Tequila</u>launched a campaign featuring nine cutting-edge artists. Each piece of artwork is featured on 1800® limited edition tequila b ottles, all of which can be <u>purchased</u>.

Each artists' style is unique, representing various designs, mediums and perspectives. The nine artists featured in this limited edition production are: Dosa Kim (Atlanta, GA), Glenn Barr (Detroit, MI), Artillery (Chicago, IL), Chris Dean (Detroit, MI), Jorge Alderete (Mexico City, ME), Josh Ellingson (San Francisco, CA), Hannah Stouffer (San Francisco, CA), Jeremy Bacharach (Chicago, IL)."