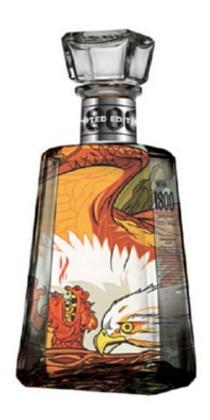

From <u>ReubenMiller blog</u>: "Earlier this year <u>1800® Tequila</u>launched a campaign featuring nine cutting-edge artists. Each piece of artwork is featured on 1800® limited edition tequila b ottles, all of which can be <u>purchased</u>.

Each artists' style is unique, representing various designs, mediums and perspectives. The nine artists featured in this limited edition production are: Dosa Kim (Atlanta, GA), Glenn Barr (Detroit, MI), Artillery (Chicago, IL), Chris Dean (Detroit, MI), Jorge Alderete (Mexico City, ME), Josh Ellingson (San Francisco, CA), Hannah Stouffer (San Francisco, CA), Jeremy Bacharach (Chicago, IL)."