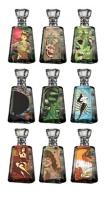

From <u>ReubenMiller blog</u>: "Earlier this year <u>1800® Tequila</u>launched a campaign featuring nine cutting-edge artists. Each piece of artwork is featured on 1800® limited edition tequila b ottles, all of which can be <u>purchased</u>.

Each artists' style is unique, representing various designs, mediums and perspectives. The nine artists featured in this limited edition production are: Dosa Kim (Atlanta, GA), Glenn Barr (Detroit, MI), Artillery (Chicago, IL), Chris Dean (Detroit, MI), Jorge Alderete (Mexico City, ME), Josh Ellingson (San Francisco, CA), Hannah Stouffer (San Francisco, CA), Jeremy Bacharach (Chicago, IL)."