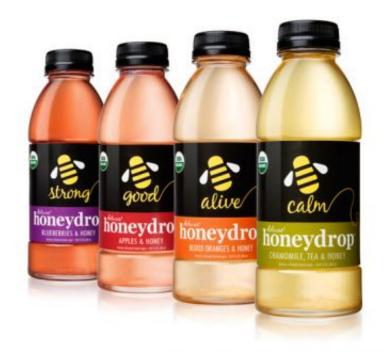

## **DELUXE HONEYDROP**

## Properties list:

recycled materials
end-user packaging
range of products
new product
soft drinks
bottle
plastics
transparent
illustrated character
identity by typography
identity by system of colour

## From **Pearlfisher** website:

"Task: To create a buzz with a brand new identity for a 100% organic flavored water i nfused with organic honey and premium juices.

Scope: Brand identity, graphics, copy and website concept."