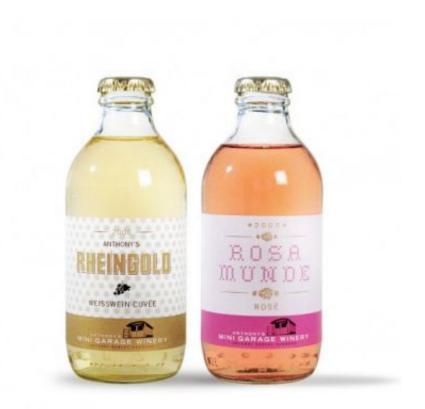

Anthony's Mini Garage Winery is an ingenious gourmet food and drink brand designed by KOREFE with a unique mechanical theme.

Goldmarie, Rotbart and Rosamunde are the white wine, dry red wine and fruity rosé from t he Mini Garage, a vineyard in Oestrich-Winkel in the Rheingau region. Bottled in 0.251 glass bottles and sealed with bottle caps instead of corks, the design makes it look almost l ike a fruity soft drink.