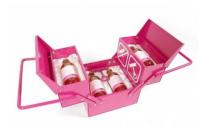

etals
glass and ceramics
transgressive
ironic
unusual visual association
unusual structural association
identity by shape
instruction through pictograms
transparent
smooth
metallic
identity by illustration

Anthony's Mini Garage Winery is an ingenious gourmet food and drink brand designed by KOREFE with a unique mechanical theme.

Goldmarie, Rotbart and Rosamunde are the white wine, dry red wine and fruity rosé from t he Mini Garage, a vineyard in Oestrich-Winkel in the Rheingau region. Bottled in 0.251 glass bottles and sealed with bottle caps instead of corks, the design makes it look almost l ike a fruity soft drink.

 $\textbf{Reference:} \ \ http://www.the-deli-garage.com\ ,\ http://www.korefe.de$ 

Credits:

Country: Germany
Agency: Korefe

User: The Deli Garage

## Other images: