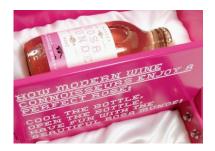

als
glass and ceramics
transgressive
ironic
unusual visual association
unusual structural association
identity by shape
instruction through pictograms
transparent
smooth
metallic
identity by illustration

Anthony's Mini Garage Winery is an ingenious gourmet food and drink brand designed by KOREFE with a unique mechanical theme.

Goldmarie, Rotbart and Rosamunde are the white wine, dry red wine and fruity rosé from t he Mini Garage, a vineyard in Oestrich-Winkel in the Rheingau region. Bottled in 0.251 glass bottles and sealed with bottle caps instead of corks, the design makes it look almost l ike a fruity soft drink.

 $\textbf{Reference:} \ \ http://www.the-deli-garage.com\ ,\ http://www.korefe.de$ 

Credits:

Country: Germany
Agency: Korefe

User: The Deli Garage

## Other images: