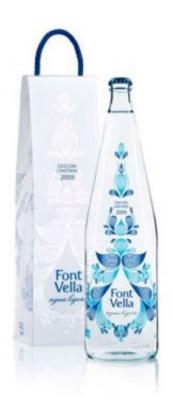

## Properties list:

end-user packaging
single product
new product
water
labels and sleeves
bottle
glass and ceramics
contemporary
limited edition packaging
identity by illustration
identity by colour

Vella Limited edition bottle designed by Vidal Larsson-Duprez.

Reference: http://www.vidallarsson-duprez.com/

Credits:

Country: SPAIN Year: 2008

Agency: Vidallarsson-Duprez

| This document was created by www.packagingdesignarchive.org |  |  |  |
|-------------------------------------------------------------|--|--|--|