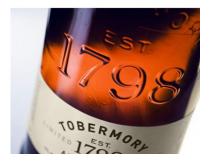

From Good Cretive: "The launch of Tobermory 15 Year Old has been a long road for the distiller and Good. For CL Worlbrands it's the culmination of fifteen years worth of patience and a dual maturation process that involves shipping the oak casks back to Mull for final aging. For Good, it's been two years of research, visits, interviews, adventures, recces an finally some simple design. The culmination of our thinking was a positioning that drove all the subsequent design work. ONE OF LIFES HIDDEN TREASURES. This got to the soul of the brand, its limited availability, unique taste profile, the sunken treasure galleon in the harbour and the island of Mull itself. Everything that followed was as close to hand crafted and finished as was possible and feasible. We commissioned a new bespoke painting of the harbour by Sona Maclean for the tissue wrap. Searched for traditional printers who could emulate the clean island based look we needed for the label. Hand finished oak boxes and closure, an updated etching of the distillery by Ian MacIntosh and new brand photography by Alex Telfer. The main pack was just the beginning. Guidelines, launch and education packs, POS, merchandise, launch events, invitations, advertising and apparel have followed. The final phases of the project are now underway with our design for the new visitors centre now on site and the new website nearing completion. It's been along journey but one which has achieved the ultimate accolade, sales are booming and the islanders love it!"