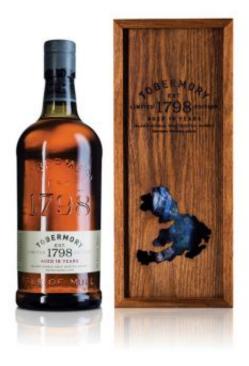

## TOBERMORY

From Good Cretive: "The launch of Tobermory 15 Year Old has been a long road for the distiller and Good. For CL Worlbrands it's the culmination of fifteen years worth of patience and a dual maturation process that involves shipping the oak casks back to Mull for final aging. For Good, it's been two years of research, visits, interviews, adventures, recces an finally some simple design. The culmination of our thinking was a positioning that drove all the subsequent design work. ONE OF LIFES HIDDEN TREASURES. This got to the soul of the brand, its limited availability, unique taste profile, the sunken treasure galleon in the harbour and the island of Mull itself. Everything that followed was as close to hand crafted and finished as was possible and feasible. We commissioned a new bespoke painting of the harbour by Sona Maclean for the tissue wrap. Searched for traditional printers who could emulate the clean island based look we needed for the label. Hand finished oak boxes and closure, an updated etching of the distillery by Ian MacIntosh and new brand photography by Alex Telfer. The main pack was just the beginning. Guidelines, launch and education packs, POS, merchandise, launch events, invitations, advertising and apparel have followed. The final phases of the project are now underway with our design for the new visitors centre now on site and the new website nearing completion. It's been along journey but one which has achieved the ultimate accolade, sales are booming and the islanders love it!"