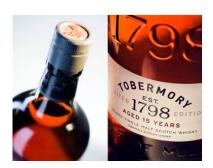

From Good Cretive: "The launch of Tobermory 15 Year Old has been a long road for the distiller and Good. For CL Worlbrands it's the culmination of fifteen years worth of patience and a dual maturation process that involves shipping the oak casks back to Mull for final aging. For Good, it's been two years of research, visits, interviews, adventures, recces an finally some simple design. The culmination of our thinking was a positioning that drove all the subsequent design work. ONE OF LIFES HIDDEN TREASURES. This got to the soul of the brand, its limited availability, unique taste profile, the sunken treasure galleon in the harbour and the island of Mull itself. Everything that followed was as close to hand crafted and finished as was possible and feasible. We commissioned a new bespoke painting of the harbour by Sona Maclean for the tissue wrap. Searched for traditional printers who could emulate the clean island based look we needed for the label. Hand finished oak boxes and closure, an updated etching of the distillery by Ian MacIntosh and new brand photography by Alex Telfer. The main pack was just the beginning. Guidelines, launch and education packs, POS, merchandise, launch events, invitations, advertising and apparel have followed. The final phases of the project are now underway with our design for the new visitors centre now on site and the new website nearing completion. It's been along journey but one which has achieved the ultimate accolade, sales are booming and the islanders love it!"