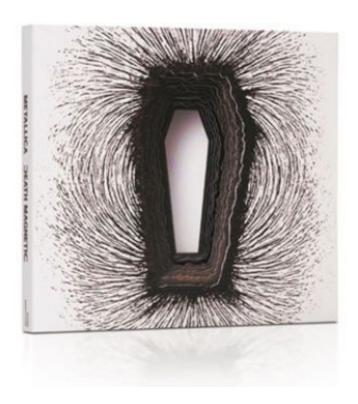

## **METALLICA DEATH MAGNETIC**

## Properties list:

end-user packaging
single product
new product
books, movies and music
disc-case
die cut
identity by shape
tactile packaging
cardboard and paper

Turner Duckworth's designed the Metallica's cd.