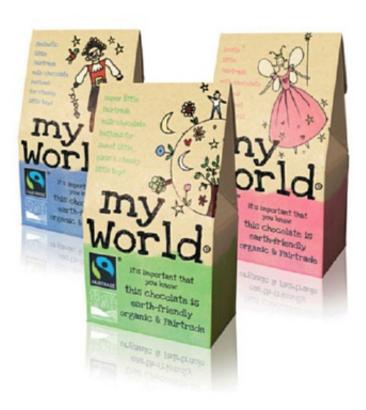

## **MY WORLD CHOCOLATES**

## Properties list:

kids end-user packaging snacks chocolate confectionery and sweetness single product new product folding carton cardboard and paper fantastic, fairy unusual visual association rough opaque identity by system of colour identity by typography identity by illustration illustrated character

My World chocolate designed by PureEquator design agency.

Reference: http://www.pure-equator.com/

Credits:

**Agency:** Pure Equator

**Designer:** David Rogers

Illustrator: Lucy

Loveheart

| This document was created by www.packagingdesignarchive.org |  |  |  |
|-------------------------------------------------------------|--|--|--|