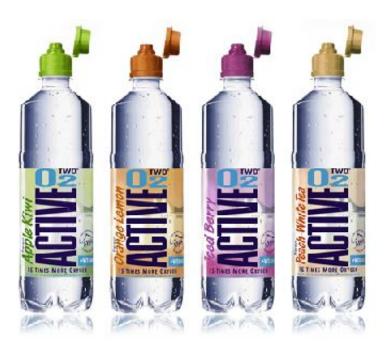

## Properties list:

ready to use plastics transparent product accessibility end-user packaging single product new product bottle water

A new bottle in PET produced by Adelholzener, that installed a fifth complete line, dedicated in particular to the aseptic filling of sensitive beverages, as in the case of Active 02 water, sports drinks containing fruit juices and vitamins, fruit juices mixed with sparkling water.