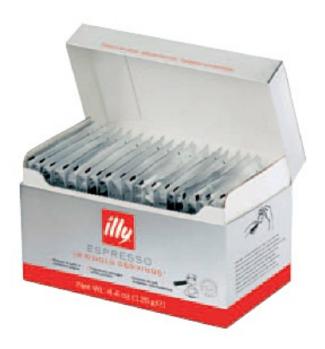

## Properties list:

logistic optimisation end-user packaging update single product coffee, tea and infusions box cardboard and paper metallescent

Illycaffé's ESE metallised cardboard case is a remake of the famous tin: the single p ackaging of pastilles to preserve the freshness of the product is a new feature and the sensitivity of the group of concern that has thought up and designe this pack has led to the creation of an ecocompatible pack that also has a strong visual appeal.