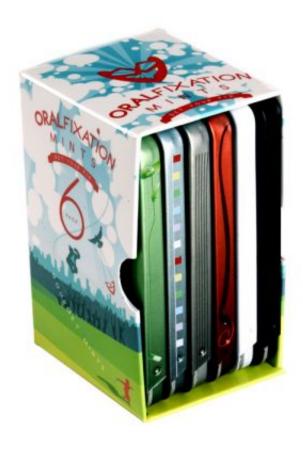

The brand produces eleven kinds of mint candies. On each pack there is a representative illustration, based on the flavour and on the colour of the box. To take a mint, you can easly slide the cover and when mints are over, the box can be refilled. The shape of the box is i nspired to 1920s cigarette cases, they're made in brushed metal tins