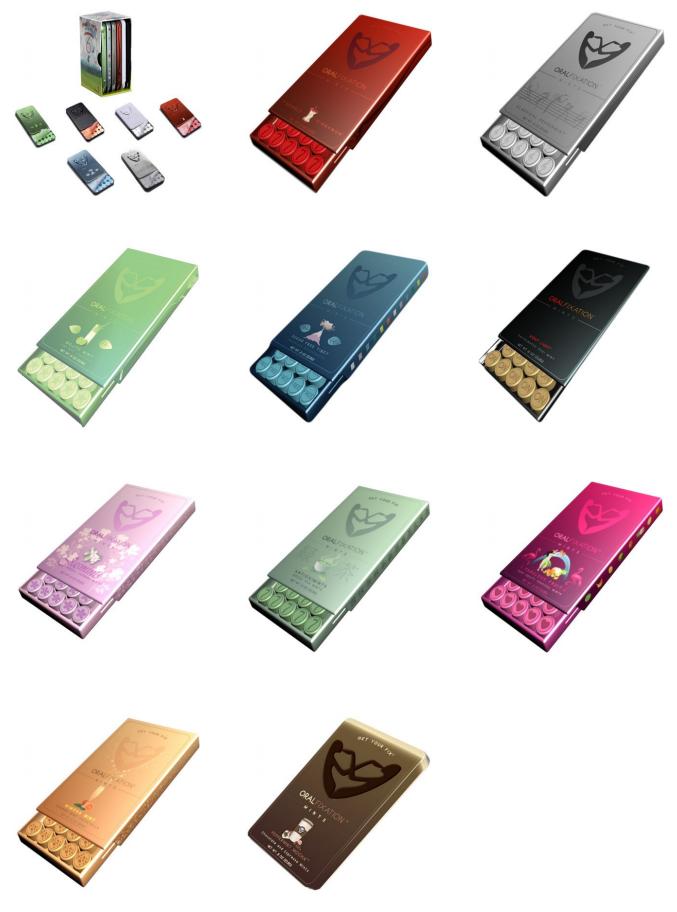

The brand produces eleven kinds of mint candies. On each pack there is a representative illustration, based on the flavour and on the colour of the box. To take a mint, you can easly slide the cover and when mints are over, the box can be refilled. The shape of the box is i nspired to 1920s cigarette cases, they're made in brushed metal tins