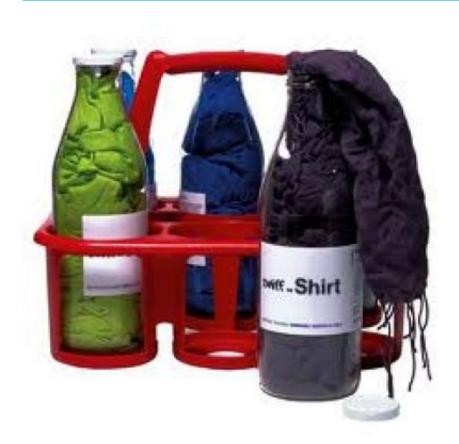

## Properties list:

range of products
new product
clothes and accessories
bottle
glass and ceramics
ironic
contemporary
unusual structural association
transparent
end-user packaging
reusability

Sniff the Shirt is a new brand that wants to create a relaxing exprerience through four different fragrances put on clothes: the bottle is made of glass and can contain a scarf or a t-shirt that will release a light perfume. After the use, the scarf needs to stay again in the bottle for 24 hours to regain all the strenght of the fragrance. This represents a new way to pack fashion objects enhancing the possibility to reuse the bottle and the importance of the smell of the product and the packaging.