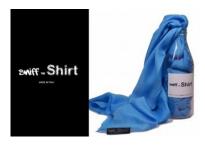

## Properties list:

range of products
new product
clothes and accessories
bottle
glass and ceramics
ironic
contemporary
unusual structural association
transparent
end-user packaging
reusability

Sniff the Shirt is a new brand that wants to create a relaxing exprerience through four different fragrances put on clothes: the bottle is made of glass and can contain a scarf or a t-shirt that will release a light perfume. After the use, the scarf needs to stay again in the bottle for 24 hours to regain all the strenght of the fragrance. This represents a new way to pack fashion objects enhancing the possibility to reuse the bottle and the importance of the smell of the product and the packaging.