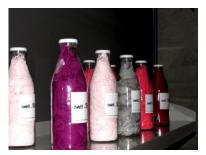

## Properties list:

range of products
new product
clothes and accessories
bottle
glass and ceramics
ironic
contemporary
unusual structural association
transparent
end-user packaging
reusability

Sniff the Shirt is a new brand that wants to create a relaxing exprerience through four different fragrances put on clothes: the bottle is made of glass and can contain a scarf or a t-shirt that will release a light perfume. After the use, the scarf needs to stay again in the bottle for 24 hours to regain all the strenght of the fragrance. This represents a new way to pack fashion objects enhancing the possibility to reuse the bottle and the importance of the smell of the product and the packaging.