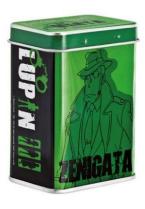

## **PASTIGLIE LEONE LUPIN III**

With this limited edition packaging, the brand Pastiglie Leone did homage to Lupin III, famous cartoon character. The box is made in aluminium and it measures 35x15,5x4 cm. There are six boxes, each with a different character and a different colour, depending on the taste of the candies: Lupin for lemon, Fujiko for violet, Jigen for cinnamon, Goemon for anise, Zenigata for mint; the last box has all the kinds of candies and all the characters.