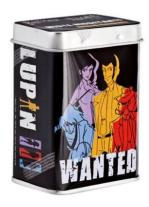

## **PASTIGLIE LEONE LUPIN III**

With this limited edition packaging, the brand Pastiglie Leone did homage to Lupin III, famous cartoon character. The box is made in aluminium and it measures 35x15,5x4 cm. There are six boxes, each with a different character and a different colour, depending on the taste of the candies: Lupin for lemon, Fujiko for violet, Jigen for cinnamon, Goemon for anise, Zenigata for mint; the last box has all the kinds of candies and all the characters.