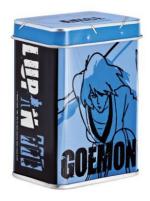

## **PASTIGLIE LEONE LUPIN III**

With this limited edition packaging, the brand Pastiglie Leone did homage to Lupin III, famous cartoon character. The box is made in aluminium and it measures 35x15,5x4 cm. There are six boxes, each with a different character and a different colour, depending on the taste of the candies: Lupin for lemon, Fujiko for violet, Jigen for cinnamon, Goemon for anise, Zenigata for mint; the last box has all the kinds of candies and all the characters.