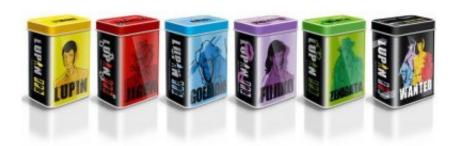

## **PASTIGLIE LEONE LUPIN III**

With this limited edition packaging, the brand Pastiglie Leone did homage to Lupin III, famous cartoon character. The box is made in aluminium and it measures 35x15,5x4 cm. There are six boxes, each with a different character and a different colour, depending on the taste of the candies: Lupin for lemon, Fujiko for violet, Jigen for cinnamon, Goemon for anise, Zenigata for mint; the last box has all the kinds of candies and all the characters.