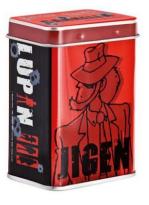

## **PASTIGLIE LEONE LUPIN III**

With this limited edition packaging, the brand Pastiglie Leone did homage to Lupin III, famous cartoon character. The box is made in aluminium and it measures 35x15,5x4 cm. There are six boxes, each with a different character and a different colour, depending on the taste of the candies: Lupin for lemon, Fujiko for violet, Jigen for cinnamon, Goemon for anise, Zenigata for mint; the last box has all the kinds of candies and all the characters.