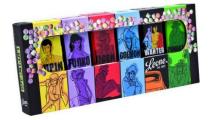

## **PASTIGLIE LEONE LUPIN III**

With this limited edition packaging, the brand Pastiglie Leone did homage to Lupin III, famous cartoon character. The box is made in aluminium and it measures 35x15,5x4 cm. There are six boxes, each with a different character and a different colour, depending on the taste of the candies: Lupin for lemon, Fujiko for violet, Jigen for cinnamon, Goemon for anise, Zenigata for mint; the last box has all the kinds of candies and all the characters.