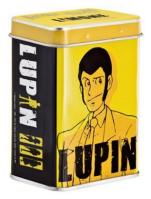

## **PASTIGLIE LEONE LUPIN III**

With this limited edition packaging, the brand Pastiglie Leone did homage to Lupin III, famous cartoon character. The box is made in aluminium and it measures 35x15,5x4 cm. There are six boxes, each with a different character and a different colour, depending on the taste of the candies: Lupin for lemon, Fujiko for violet, Jigen for cinnamon, Goemon for anise, Zenigata for mint; the last box has all the kinds of candies and all the characters.