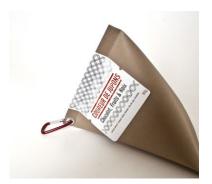

Sylvain Allard: "Here is a nice packaging for fruits and nuts in three formats for the wood walker, the small wood walker and even the women runner. The recycled paper packaging has no printing and is equipped with a detachable single label and a hanger for hooking usefully to small, medium and large walkers of the world".