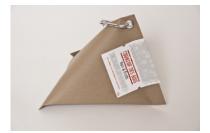

Sylvain Allard: "Here is a nice packaging for fruits and nuts in three formats for the wood walker, the small wood walker and even the women runner. The recycled paper packaging has no printing and is equipped with a detachable single label and a hanger for hooking usefully to small, medium and large walkers of the world".