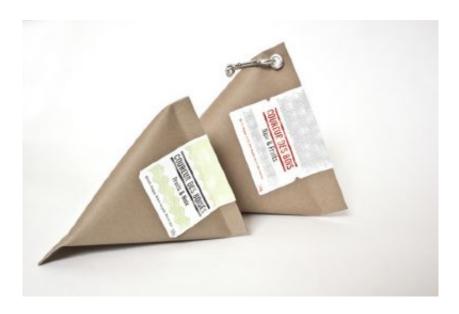

Sylvain Allard: "Here is a nice packaging for fruits and nuts in three formats for the wood walker, the small wood walker and even the women runner. The recycled paper packaging has no printing and is equipped with a detachable single label and a hanger for hooking usefully to small, medium and large walkers of the world".