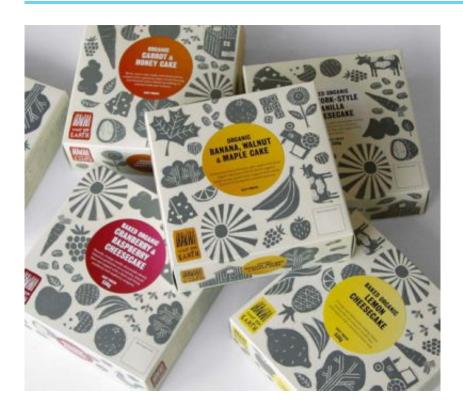

## Properties list:

range of products
new product
bakery and bread
folding carton
cardboard and paper
contemporary
identity by illustration
identity by system of colour
end-user packaging

We designed a new packaging concept for the organic food producer "What on Earth". The new packaging uses linocut illustrations that can be arrangement in different ways. It was important not to use computer generated but hand made images that relates to the handmade and organic aspect of their products. The cake boxes are the first new design in a range; other products packaged in boxes, tins and wrappers will follow later.