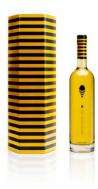

## Properties list:

end-user packaging
single product
new product
wine
box
bottle
glass and ceramics
contemporary
identity by shape
identity by textures and patterns
identity by colour
adults

The box has a sleek matte finish and embossed with the B logo. The Special Edition B-Hive Chillbox was designed to stand out on its own, chilling the cachaca at VIP tables or as an eye-catching gift for the high-end party crasher. The simplicity of the packaging has attracted consumers throughout Brazil.