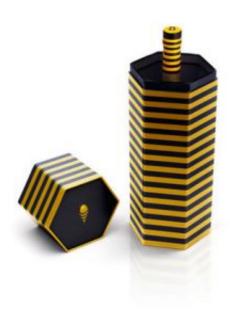

## Properties list:

end-user packaging
single product
new product
wine
box
bottle
glass and ceramics
contemporary
identity by shape
identity by textures and patterns
identity by colour
adults

The box has a sleek matte finish and embossed with the B logo. The Special Edition B-Hive Chillbox was designed to stand out on its own, chilling the cachaca at VIP tables or as an eye-catching gift for the high-end party crasher. The simplicity of the packaging has attracted consumers throughout Brazil.