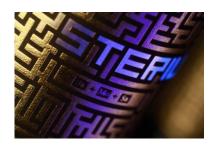

?Our client needed a packaging concept that would standout among the much shinier pr esence of beer, liqueurs and other spirits. The concept of the Mysterium wines has o riginated in the secret of their making. Blended from up to three hand-picked grape varieties, the making of each Mysterium bottle is a well kept oenological secret so that the final product shall be a mystery in itself, ready to be tasted and discovered. We translated the story into labels by choosing to reveal the wine?s mystery only in a special light. We de cided that a labyrinth themed pattern would be the perfect place to hide a secret and choosing gold foil would give the label a great texture in low-key illuminated places. Furthermore, we crafted a typeface that would blend seamlessly into the label?s labyrinth an d silk screened with ultraviolet ink the wine?s name."