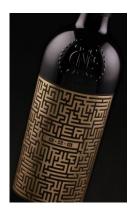

?Our client needed a packaging concept that would standout among the much shinier pr esence of beer, liqueurs and other spirits. The concept of the Mysterium wines has o riginated in the secret of their making. Blended from up to three hand-picked grape varieties, the making of each Mysterium bottle is a well kept oenological secret so that the final product shall be a mystery in itself, ready to be tasted and discovered. We translated the story into labels by choosing to reveal the wine?s mystery only in a special light. We de cided that a labyrinth themed pattern would be the perfect place to hide a secret and choosing gold foil would give the label a great texture in low-key illuminated places. Furthermore, we crafted a typeface that would blend seamlessly into the label?s labyrinth an d silk screened with ultraviolet ink the wine?s name."