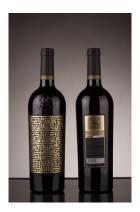

?Our client needed a packaging concept that would standout among the much shinier pr esence of beer, liqueurs and other spirits. The concept of the Mysterium wines has o riginated in the secret of their making. Blended from up to three hand-picked grape varieties, the making of each Mysterium bottle is a well kept oenological secret so that the final product shall be a mystery in itself, ready to be tasted and discovered. We translated the story into labels by choosing to reveal the wine?s mystery only in a special light. We de cided that a labyrinth themed pattern would be the perfect place to hide a secret and choosing gold foil would give the label a great texture in low-key illuminated places. Furthermore, we crafted a typeface that would blend seamlessly into the label?s labyrinth an d silk screened with ultraviolet ink the wine?s name."