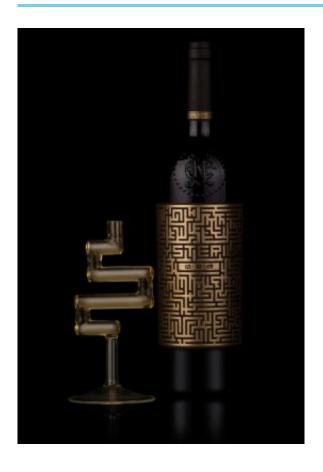

?Our client needed a packaging concept that would standout among the much shinier pr esence of beer, liqueurs and other spirits. The concept of the Mysterium wines has o riginated in the secret of their making. Blended from up to three hand-picked grape varieties, the making of each Mysterium bottle is a well kept oenological secret so that the final product shall be a mystery in itself, ready to be tasted and discovered. We translated the story into labels by choosing to reveal the wine?s mystery only in a special light. We de cided that a labyrinth themed pattern would be the perfect place to hide a secret and choosing gold foil would give the label a great texture in low-key illuminated places. Furthermore, we crafted a typeface that would blend seamlessly into the label?s labyrinth an d silk screened with ultraviolet ink the wine?s name."