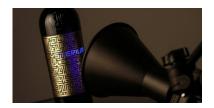

?Our client needed a packaging concept that would standout among the much shinier pr esence of beer, liqueurs and other spirits. The concept of the Mysterium wines has o riginated in the secret of their making. Blended from up to three hand-picked grape varieties, the making of each Mysterium bottle is a well kept oenological secret so that the final product shall be a mystery in itself, ready to be tasted and discovered. We translated the story into labels by choosing to reveal the wine?s mystery only in a special light. We de cided that a labyrinth themed pattern would be the perfect place to hide a secret and choosing gold foil would give the label a great texture in low-key illuminated places. Furthermore, we crafted a typeface that would blend seamlessly into the label?s labyrinth an d silk screened with ultraviolet ink the wine?s name."