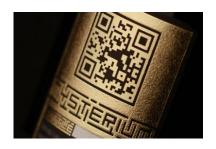

?Our client needed a packaging concept that would standout among the much shinier pr esence of beer, liqueurs and other spirits. The concept of the Mysterium wines has o riginated in the secret of their making. Blended from up to three hand-picked grape varieties, the making of each Mysterium bottle is a well kept oenological secret so that the final product shall be a mystery in itself, ready to be tasted and discovered. We translated the story into labels by choosing to reveal the wine?s mystery only in a special light. We de cided that a labyrinth themed pattern would be the perfect place to hide a secret and choosing gold foil would give the label a great texture in low-key illuminated places. Furthermore, we crafted a typeface that would blend seamlessly into the label?s labyrinth an d silk screened with ultraviolet ink the wine?s name."