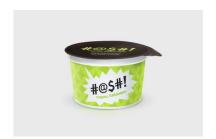

From Hattomonkey website: - There is a huge selection of "Hashi" hot sauces: a very hot "Halapenio", extremely hot "Habanero", unbearable hot sauce "Cayenne pepper", as well as wasabi and mustard. That special look #@\$#! was created just as soon as we tried this hot sauce at the studio.

Hattomonkey informal packaging design is hot and excited. This is not just a simple sauce on a store shelf, it shouts the same language you do "#@\$#!".

Reference: http://hattomonkey.ru/HASHI

Credits:

Country: Russia
Agency: Hattomonkey