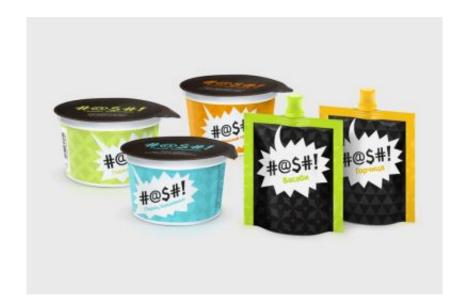

From Hattomonkey website: - There is a huge selection of "Hashi" hot sauces: a very hot "Halapenio", extremely hot "Habanero", unbearable hot sauce "Cayenne pepper", as well as wasabi and mustard. That special look #@\$#! was created just as soon as we tried this hot sauce at the studio.

Hattomonkey informal packaging design is hot and excited. This is not just a simple sauce on a store shelf, it shouts the same language you do "#@\$#!".

Reference: http://hattomonkey.ru/HASHI

Credits:

Country: Russia
Agency: Hattomonkey