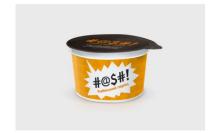

From Hattomonkey website: - There is a huge selection of "Hashi" hot sauces: a very hot "Halapenio", extremely hot "Habanero", unbearable hot sauce "Cayenne pepper", as well as wasabi and mustard. That special look #@\$#! was created just as soon as we tried this hot sauce at the studio.

Hattomonkey informal packaging design is hot and excited. This is not just a simple sauce on a store shelf, it shouts the same language you do "#@\$#!".

Reference: http://hattomonkey.ru/HASHI

Credits:

Country: Russia
Agency: Hattomonkey