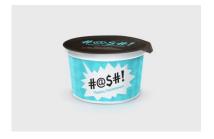

From Hattomonkey website: - There is a huge selection of "Hashi" hot sauces: a very hot "Halapenio", extremely hot "Habanero", unbearable hot sauce "Cayenne pepper", as well as wasabi and mustard. That special look #@\$#! was created just as soon as we tried this hot sauce at the studio.

Hattomonkey informal packaging design is hot and excited. This is not just a simple sauce on a store shelf, it shouts the same language you do "#@\$#!".

Reference: http://hattomonkey.ru/HASHI

Credits:

Country: Russia
Agency: Hattomonkey