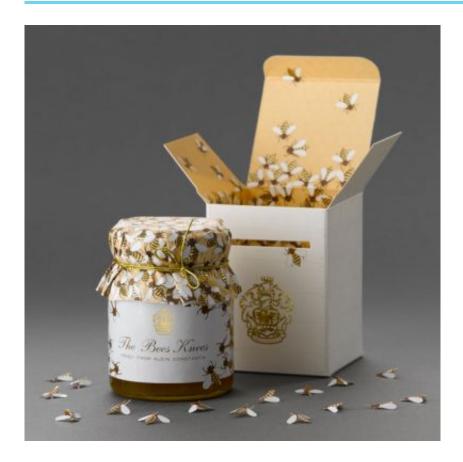

## THE BEES KNEES

"At the top of Klein Constantia, hidden amongst the gum trees, are some beehives full of buzzing insects, hard at work. We were commissioned to design packaging for the limited amount of honey they produced - the resulting effort was not created for commercial gain, but more as a charming consumer gift. Klein Constantia, already famous for its wines, can now add a little sweetener to its product range."