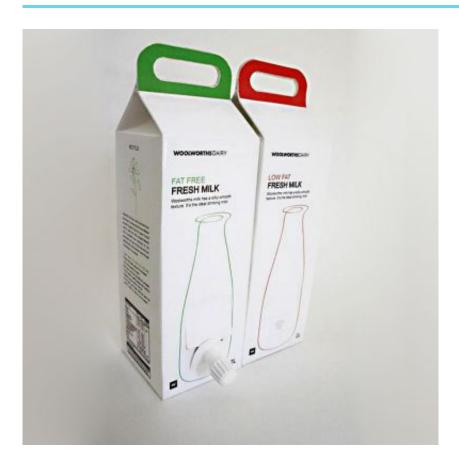

"I have designed a milk carton that highlights innovation, convenience and functionality in an effort to create sustainable milk packaging. It borrows the in-box bag concept that wine packaging has adopted. Having a tap fitment and a handle makes pouring easier. The carton has a gable top that is lengthened to form a handle that can hold 2 liters of milk. The design is strictlyaccording to Woolworths layouts. The carton has a pure clean white design to plainly represent fresh milk, but keeping a different color for different kinds of milk. Ihave used black for the Woolworths layout and information."