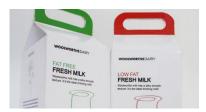

"I have designed a milk carton that highlights innovation, convenience and functionality in an effort to create sustainable milk packaging. It borrows the in-box bag concept that wine packaging has adopted. Having a tap fitment and a handle makes pouring easier. The carton has a gable top that is lengthened to form a handle that can hold 2 liters of milk. The design is strictlyaccording to Woolworths layouts. The carton has a pure clean white design to plainly represent fresh milk, but keeping a different color for different kinds of milk. Ihave used black for the Woolworths layout and information."