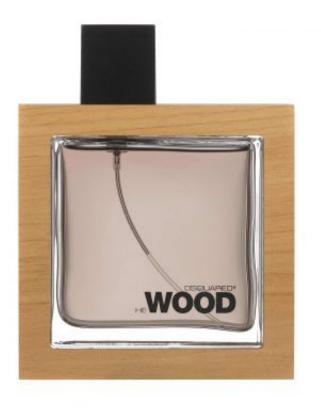

## **WOOD FRAGRANCE**

## Properties list:

gift packaging
men
end-user packaging
single product
new product
cosmetics, beauty and toiletries
flacon
plastics
wood
glass and ceramics
transparent
rough
identity by shape

Noble, strong and reassuring, wood is the essence of the packaging -which frames and holds a perfectly square bottle - enhanced and embellished with ever different grains that make every piece unique. The lacquered black stopper is creatively off-center. The box completes the design with the warm texture of natural cardboard and the linera graphics of the embossed black lettering. Breaking the mould.