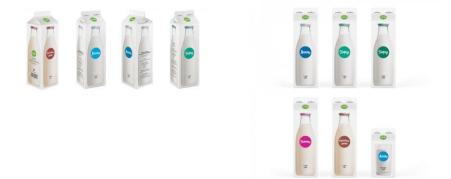

## Properties list:

new product milk gable top polylaminated cardboard and paper minimal ironic contemporary identity by typography photo to evoke identity by photo identity by system of colour range of products end-user packaging information about content