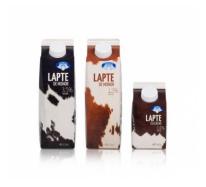

Monor, a milk products company in Romania, has launched a newly designed packaging line using black and white (3.5% fat), brown and white (1.5% fat) and dark brown and white (chocolate milk) cow skin designs. The new design is hoped to strengthen Monor's reputation for fresh and natural quality. There's a risk, though, that the squeamish will be turned off by the thought of real dairy cows with real skin and hair producing their milk.