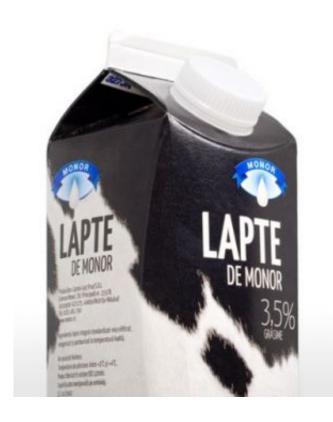

Monor, a milk products company in Romania, has launched a newly designed packaging line using black and white (3.5% fat), brown and white (1.5% fat) and dark brown and white (chocolate milk) cow skin designs. The new design is hoped to strengthen Monor's reputation for fresh and natural quality. There's a risk, though, that the squeamish will be turned off by the thought of real dairy cows with real skin and hair producing their milk.