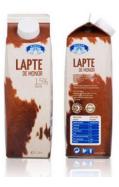

Monor, a milk products company in Romania, has launched a newly designed packaging line using black and white (3.5% fat), brown and white (1.5% fat) and dark brown and white (chocolate milk) cow skin designs. The new design is hoped to strengthen Monor's reputation for fresh and natural quality. There's a risk, though, that the squeamish will be turned off by the thought of real dairy cows with real skin and hair producing their milk.