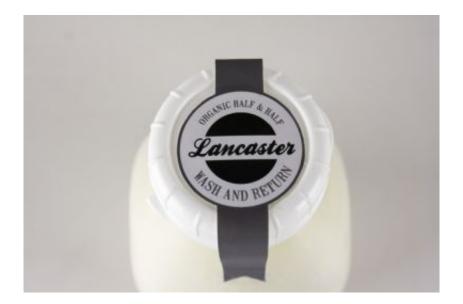

Goal of the project was to come up with a dairy company name, logo, and packaging. I decided to use a modern milk company that promoted recycling by using glass milk bottles. I also wanted to incorporate vintage colors and feel in the design. Shown below is one bottle from each kind of milk and also a mini bottle of half and half.