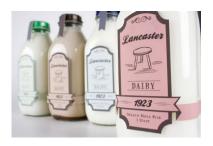

Goal of the project was to come up with a dairy company name, logo, and packaging. I decided to use a modern milk company that promoted recycling by using glass milk bottles. I also wanted to incorporate vintage colors and feel in the design. Shown below is one bottle from each kind of milk and also a mini bottle of half and half.