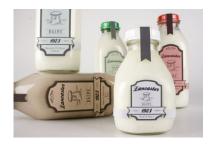

Goal of the project was to come up with a dairy company name, logo, and packaging. I decided to use a modern milk company that promoted recycling by using glass milk bottles. I also wanted to incorporate vintage colors and feel in the design. Shown below is one bottle from each kind of milk and also a mini bottle of half and half.