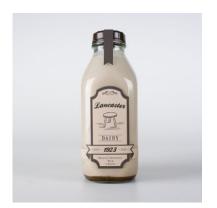

Goal of the project was to come up with a dairy company name, logo, and packaging. I decided to use a modern milk company that promoted recycling by using glass milk bottles. I also wanted to incorporate vintage colors and feel in the design. Shown below is one bottle from each kind of milk and also a mini bottle of half and half.