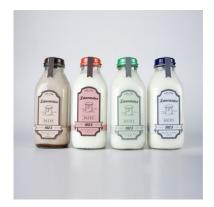

Goal of the project was to come up with a dairy company name, logo, and packaging. I decided to use a modern milk company that promoted recycling by using glass milk bottles. I also wanted to incorporate vintage colors and feel in the design. Shown below is one bottle from each kind of milk and also a mini bottle of half and half.