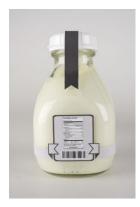

Goal of the project was to come up with a dairy company name, logo, and packaging. I decided to use a modern milk company that promoted recycling by using glass milk bottles. I also wanted to incorporate vintage colors and feel in the design. Shown below is one bottle from each kind of milk and also a mini bottle of half and half.