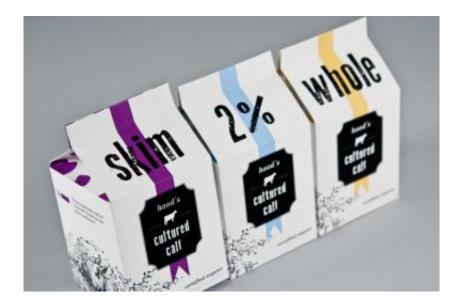

## **HOOD'S CULTURED COW**

This the packaging design for a subcompany for Hood. The Cultured Cow is meant to market to health conscious mothers with a flair for design; mom's with good taste. The Cultured Cow has an in school delivery service, the Cultured Calf, which guarantees children will get healthy, organic, and nutritious food delivered right to their school yard.

## Properties list:

range of products concept milk gable top polylaminated cardboard and paper transgressive contemporary identity by typography identity by illustration identity by system of colour identity by abstract shapes end-user packaging information accessibility information about content