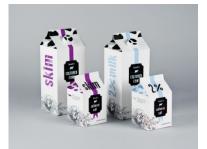

## **HOOD'S CULTURED COW**

This the packaging design for a subcompany for Hood. The Cultured Cow is meant to market to health conscious mothers with a flair for design; mom's with good taste. The Cultured Cow has an in school delivery service, the Cultured Calf, which guarantees children will get healthy, organic, and nutritious food delivered right to their school yard.

## Properties list:

range of products concept milk gable top polylaminated cardboard and paper transgressive contemporary identity by typography identity by illustration identity by system of colour identity by abstract shapes end-user packaging information accessibility information about content