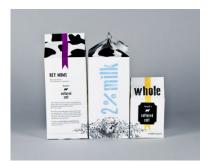

## **HOOD'S CULTURED COW**

This the packaging design for a subcompany for Hood. The Cultured Cow is meant to market to health conscious mothers with a flair for design; mom's with good taste. The Cultured Cow has an in school delivery service, the Cultured Calf, which guarantees children will get healthy, organic, and nutritious food delivered right to their school yard.

## Properties list:

range of products concept milk gable top polylaminated cardboard and paper transgressive contemporary identity by typography identity by illustration identity by system of colour identity by abstract shapes end-user packaging information accessibility information about content