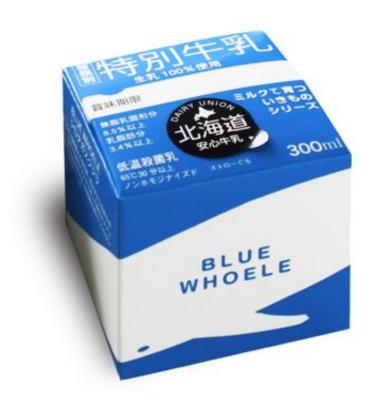

## **HOKKAIDO NON STERILIZED MILK**

The whole image of the design appeared as if the flashback when I met the words "Schoollunch" and "Teaching material for infants".

The message of these packages is "The mammals grow up with mother's milk, you also!". Our immunity is received from mother's milk, and nutrient is received from mother's milk, too....and we grow up. I wish that we can happily learn this fact with a feeling, gratitude to each mothers.