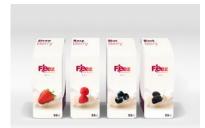

A range of milk-based drinks with a take-away size in 4 flavours; Strawberry, Blackberry, Blueberry and Raspberry.

The milk adorns the packaging, the tasty fruit is brought out on the milk and on the opening that enables the drinking.