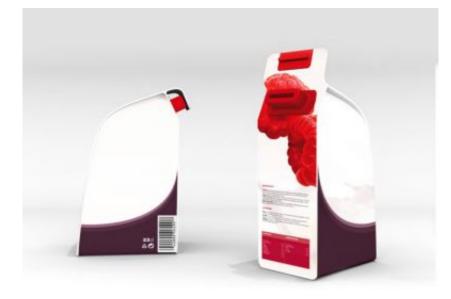

A range of milk-based drinks with a take-away size in 4 flavours; Strawberry, Blackberry, Blueberry and Raspberry.

The milk adorns the packaging, the tasty fruit is brought out on the milk and on the opening that enables the drinking.