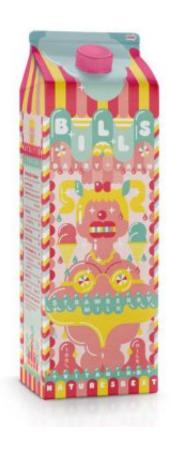

## **BILL'S MILKSHAKES**

Some prototype packaging for Bill's Milkshakes. The agency took the Chocolate, Strawberry and Vanilla milk and gave them a huge overhaul: illustrations recall flavors of childhood using the soft and swooshy feel of traditional flavoured milk packaging without resorting to clichés.