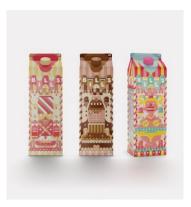

Some prototype packaging for Bill's Milkshakes. The agency took the Chocolate, Strawberry and Vanilla milk and gave them a huge overhaul: illustrations recall flavors of childhood using the soft and swooshy feel of traditional flavoured milk packaging without resorting to clichés.

## Other images: