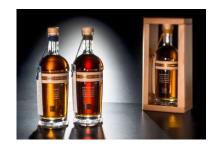

transparent
identity by shape
identity by typography
historical, traditional
luxury
glass and ceramics
other materials
wood
bottle
other shapes
additional structural elements
alcohols and spirits
new product
range of products
end-user packaging
adults

The bottle is studied so that it creates a precious and recognizable bottle that reminds a decanter. The front label report the name of the producer in high relief. It's made of wood and copper. A description of "Espressioni" project is printed directly on the bottle using silkscreen colours. The stopper in wood has a bas relief in order to receive the cotton ropes that ensure the hand-made closing. The description of Grappa is on a pendant.

## Reference:

Credits:

Country: Italy Year: 2013

Agency: Ossigeno

Design

## Other images: