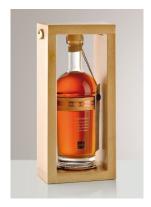

The bottle is studied so that it creates a precious and recognizable bottle that reminds a decanter. The front label report the name of the producer in high relief. It's made of wood and copper. A description of "Espressioni" project is printed directly on the bottle using silkscreen colours. The stopper in wood has a bas relief in order to receive the cotton ropes that ensure the hand-made closing. The description of Grappa is on a pendant.