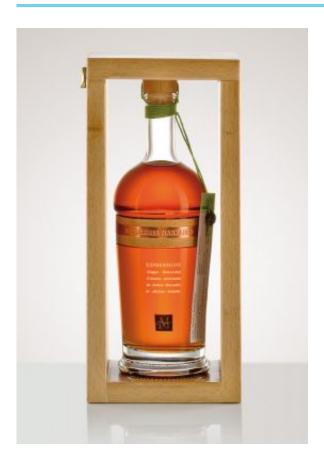

The bottle is studied so that it creates a precious and recognizable bottle that reminds a decanter. The front label report the name of the producer in high relief. It's made of wood and copper. A description of "Espressioni" project is printed directly on the bottle using silkscreen colours. The stopper in wood has a bas relief in order to receive the cotton ropes that ensure the hand-made closing. The description of Grappa is on a pendant.