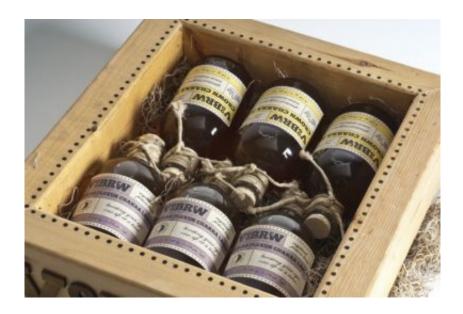

"Voobrew is a New Orleans inspired beer that is designed to make the user feel as though they are drinking a voo doo potion. The two flavors, Crown Chakra Ale and Solar Plexus Chakra Lager, are based on two existing voo doo spells that supposedly bring enlightenment or increased self confidence.

The corked bottles are wrapped in twine to mimic authentic potion bottles and I kept the wood of the "crate" box raw to give an authentic feel".

Reference: http://www.hannahvolz.com/Voobrew

Credits:

Country: USA