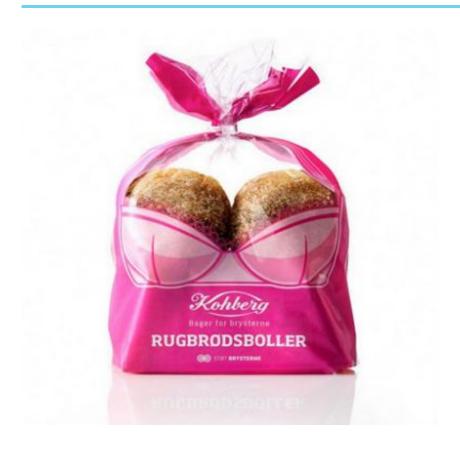

The packaging is designed by Envision and the brief from Kohberg was to come up with a packaging idea for the rye bread buns in order to increase awareness and sales, and since The Danish Cancer Society fights breast cancer the solution was obvious.