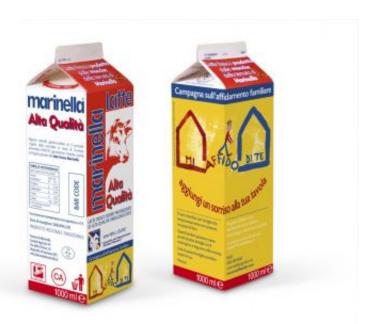

## **MARINELLA "MI AFFIDO A TE"**

## Properties list:

packaging as a new medium adults end-user packaging milk update extra-use of packaging range of products gable top cardboard and paper contemporary

Marinella Spa produced an information campaign about custody of children: through milk cartons the user comes to know the reality of custody and finds all the information about the socio-sanitary District. The slogan is "Mi affido di te: Aggiungi un sorriso alla tua tavola" ("I entrust myself to you: Add a smile to your table". "Entrust" and "custody" in italian correspond to the same word and table refers to the moment of a meal) and brought custodies to increase of 80%.