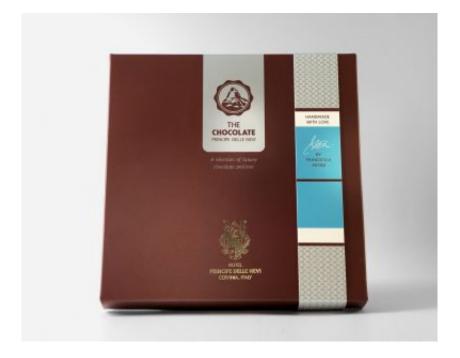

## THE CHOCOLATE

## Properties list:

end-user packaging system of graphical components range of products confectionery and sweetness chocolate new product box luxury classic smooth

"The Chocolate" is a luxury handmade chocolate. Branded packages for the new praline line that was created exclusively for the boutique Hotel, "Principe delle nevi" situated in the Italian alpine resort of Breuil-Cervinia. The packaging is essential, elegant, the taste of the chocolates is enhanced thanks to some coloured labels, where both the name and the logos of the pastry chef, Francesca Pasini, and of the Hotel can be found.