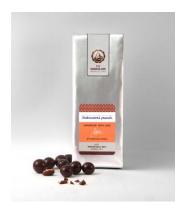

## Properties list:

end-user packaging system of graphical components range of products confectionery and sweetness chocolate new product box luxury classic smooth

"The Chocolate" is a luxury handmade chocolate. Branded packages for the new praline line that was created exclusively for the boutique Hotel, "Principe delle nevi" situated in the Italian alpine resort of Breuil-Cervinia. The packaging is essential, elegant, the taste of the chocolates is enhanced thanks to some coloured labels, where both the name and the logos of the pastry chef, Francesca Pasini, and of the Hotel can be found.