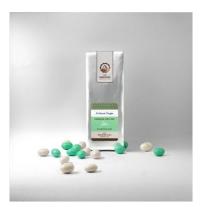

## Properties list:

end-user packaging system of graphical components range of products confectionery and sweetness chocolate new product box luxury classic smooth

"The Chocolate" is a luxury handmade chocolate. Branded packages for the new praline line that was created exclusively for the boutique Hotel, "Principe delle nevi" situated in the Italian alpine resort of Breuil-Cervinia. The packaging is essential, elegant, the taste of the chocolates is enhanced thanks to some coloured labels, where both the name and the logos of the pastry chef, Francesca Pasini, and of the Hotel can be found.