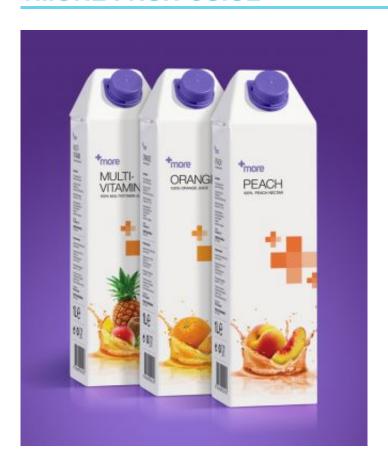

## Properties list:

end-user packaging range of products concept juices gable top bottle well-being classic identity by illustration identity by colour

More is a premium fruit juice which contains high percentage of real fruit extracts, therefore the name "More" was selected for the brand. The plus (+) icon on the package is used as a symbol to indicate the rich fruit ingredient of More. The plus changes color according to the flavor. White is used all over the package. White is also differentiating the package of More from the other fruit juices on the market shelves and putting it forward. The simplicity of the package is an advantage. Illustrations on the package are effective but not distorting the simplicity.