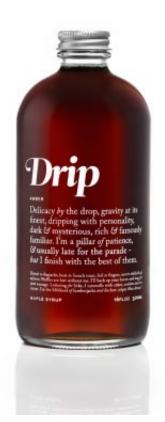

## Properties list:

end-user packaging update range of products sauces and seasonings bottle well-being contemporary smooth transparent identity by typography

This update of the packaging is modeled after the beauty industry packs, especially in its shape. The graphic style is essential and the choice to use a transparent material consents to choose between three different flavors whose description is the only ornament on the surface and represents the syrup almost as a person who intruduces itself, enouncing the main organoleptic features and possible uses.

## Other images:

Delicary by the drop, gravity at its finest, dripping with personality, dark & mysterious, rich & famously familiar. I'm a pillar of patience, & usually late for the parade but I finish with the best of them.