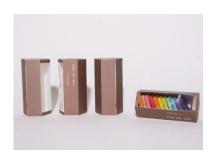

The concept of this herbal tea packaging design is to attract young and beauty-oriented t arget audience's attention.

It has 9 different colors based on different natural flavors, and is designed for purchasing individually or/ and all together.

The logo has been inspired by Korean pronunciation of The' de The' in French, which m eans Tea of Tea in English.

Reference: http://www.behance.net/gallery/Th-de-Th/532199

Credits:

Country: Korea Year: 2006