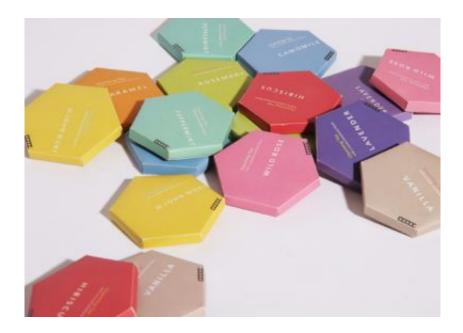

The concept of this herbal tea packaging design is to attract young and beauty-oriented t arget audience's attention.

It has 9 different colors based on different natural flavors, and is designed for purchasing individually or/ and all together.

The logo has been inspired by Korean pronunciation of The' de The' in French, which m eans Tea of Tea in English.

Reference: http://www.behance.net/gallery/Th-de-Th/532199

Credits:

Country: Korea Year: 2006