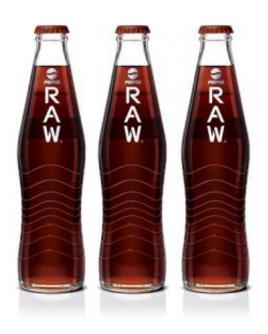

## Properties list:

end-user packaging single product update bottle glass and ceramics contemporary transparent identity by shape soft drinks

Pepsi has introduced a new, pared-down natural version of Pepsi called Pepsi Raw. A limited launch of this new beverage is being afferred in select bars in the UK. The identity was designed by Ziggurat from the UK. The bottle shape and graduated ridges are very attractive, coupled with the simple screen-printed graphics that allow the rich brown liquid to show through. These could work really well in an upscale bar setting. By returning to traditional glass bottle, Ziggurat's Pepsi Raw was a premium product feel that also takes advantage of existing glass recycling streams.