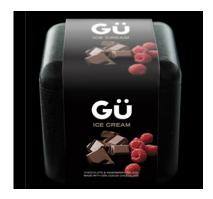

## Properties list:

end-user packaging
range of products
folding carton
new product
contemporary
photo to describe
identity by photo
identity by colour
confectionery and sweetness

Gu Brownies Set up in 1994, Big Fish is led by Perry Haydn Taylor, Victoria Sawdon and B ill Barlow. For the Gu Brownies box, Big Fish took the 'event' connotations of the panettone box and instantly upgraded the humble brownie.