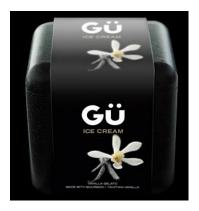

## Properties list:

end-user packaging
range of products
folding carton
new product
contemporary
photo to describe
identity by photo
identity by colour
confectionery and sweetness

Gu Brownies Set up in 1994, Big Fish is led by Perry Haydn Taylor, Victoria Sawdon and B ill Barlow. For the Gu Brownies box, Big Fish took the 'event' connotations of the panettone box and instantly upgraded the humble brownie.