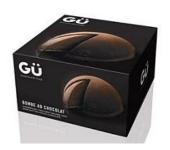

## **GU BROWNIES**

## Properties list:

end-user packaging
range of products
folding carton
new product
contemporary
photo to describe
identity by photo
identity by colour
confectionery and sweetness

Gu Brownies Set up in 1994, Big Fish is led by Perry Haydn Taylor, Victoria Sawdon and B ill Barlow. For the Gu Brownies box, Big Fish took the 'event' connotations of the panettone box and instantly upgraded the humble brownie.