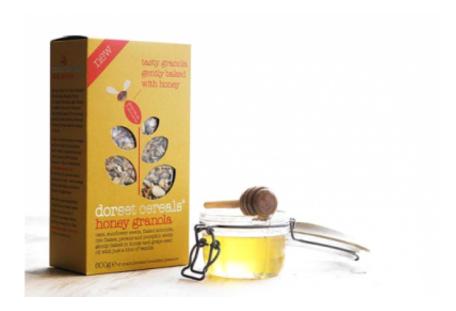

## Properties list:

end-user packaging
range of products
new product
box
cardboard and paper
natural
die cut
identity by system of colour
confectionery and sweetness

Big Fish won the Gold DBA Design Effectiveness Award for best branded packaging for Dorset Cereals, and its packaging for Gu ice cream, which combines the practical concerns of temperature control with aesthetics, won a Design Week Award.