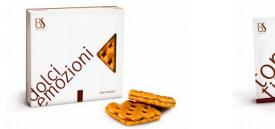

## **DOLCI EMOZIONI**

## Properties list:

range of products end-user packaging new product bakery and bread box die cut cardboard and paper identity by typography

"Dolci emozioni" offers an entire catalogue of cakes and biscuits in a minimal stylish packaging, whose essential approach is enriched by the yielding shape of the fonts. The graphic layout is emphasized through the use of a laminated paper, easy on the hands, making the optic white of the boxes even brighter.

The brilliance of the surface is crossed by the dark transverse words: fonts are embellished by the glossy finish of a special synthetic paint, which provides the colour with a chocolatelike texture.