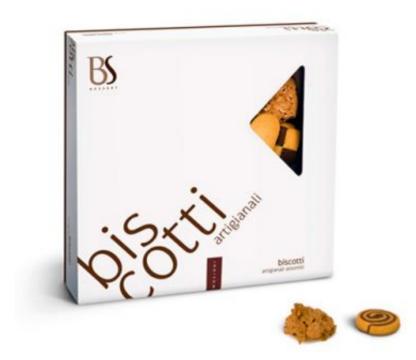

## **DOLCI EMOZIONI**

## Properties list:

range of products end-user packaging new product bakery and bread box die cut cardboard and paper identity by typography

"Dolci emozioni" offers an entire catalogue of cakes and biscuits in a minimal stylish packaging, whose essential approach is enriched by the yielding shape of the fonts. The graphic layout is emphasized through the use of a laminated paper, easy on the hands, making the optic white of the boxes even brighter.

The brilliance of the surface is crossed by the dark transverse words: fonts are embellished by the glossy finish of a special synthetic paint, which provides the colour with a chocolatelike texture.