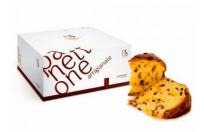

## **DOLCI EMOZIONI**

## Properties list:

range of products end-user packaging new product bakery and bread box die cut cardboard and paper identity by typography

"Dolci emozioni" offers an entire catalogue of cakes and biscuits in a minimal stylish packaging, whose essential approach is enriched by the yielding shape of the fonts. The graphic layout is emphasized through the use of a laminated paper, easy on the hands, making the optic white of the boxes even brighter.

The brilliance of the surface is crossed by the dark transverse words: fonts are embellished by the glossy finish of a special synthetic paint, which provides the colour with a chocolatelike texture.