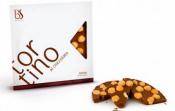

## **DOLCI EMOZIONI**

## Properties list:

range of products end-user packaging new product bakery and bread box die cut cardboard and paper identity by typography

"Dolci emozioni" offers an entire catalogue of cakes and biscuits in a minimal stylish packaging, whose essential approach is enriched by the yielding shape of the fonts. The graphic layout is emphasized through the use of a laminated paper, easy on the hands, making the optic white of the boxes even brighter.

The brilliance of the surface is crossed by the dark transverse words: fonts are embellished by the glossy finish of a special synthetic paint, which provides the colour with a chocolatelike texture.