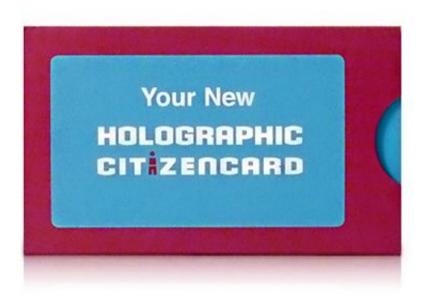

## Properties list:

new product
other non-food products
opening and closure systems
box
cardboard and paper
unusual structural association
identity by colour

An alternative to receiving a letter and glue-dotted card, CitizenCard's smart new cardsized design utilises Burgopak's patented sliding mechanism to both neatly present the holographic card and communicate essential information on all parts of the package. The inviting format further encourages recipients to interact with and keep a hold of the pack, increasing the likelihood that all necessary information is read and retained.