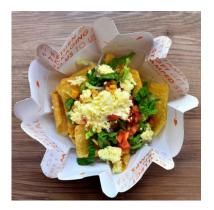

#### Properties list:

biodegradability and compostability end-user packaging new product soups and ready-meals delicatessen folding carton cardboard and paper identity by shape

The design uses origami techniques to form an enclosed shape resembling a bud that opens into a full bloomed flower, has a self-locking mechanism that eliminates the need for adhesive, and has a bowl shaped base for easy grip and comfort when eating from it while standing or on the go.

The packaging is made from one piece of paperboard with no glue or plastic to make it easy to recycle.