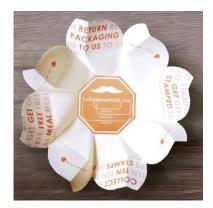

#### Properties list:

biodegradability and compostability end-user packaging new product soups and ready-meals delicatessen folding carton cardboard and paper identity by shape

The design uses origami techniques to form an enclosed shape resembling a bud that opens into a full bloomed flower, has a self-locking mechanism that eliminates the need for adhesive, and has a bowl shaped base for easy grip and comfort when eating from it while standing or on the go.

The packaging is made from one piece of paperboard with no glue or plastic to make it easy to recycle.