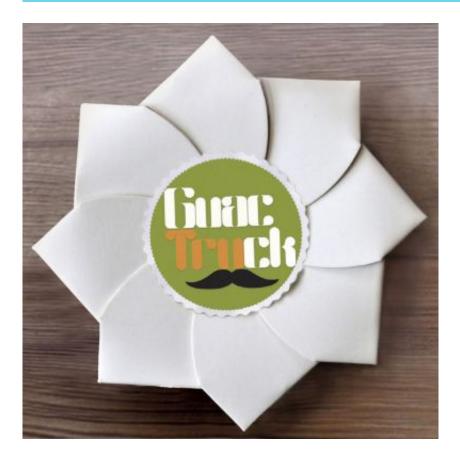

#### Properties list:

biodegradability and compostability end-user packaging new product soups and ready-meals delicatessen folding carton cardboard and paper identity by shape

The design uses origami techniques to form an enclosed shape resembling a bud that opens into a full bloomed flower, has a self-locking mechanism that eliminates the need for adhesive, and has a bowl shaped base for easy grip and comfort when eating from it while standing or on the go.

The packaging is made from one piece of paperboard with no glue or plastic to make it easy to recycle.