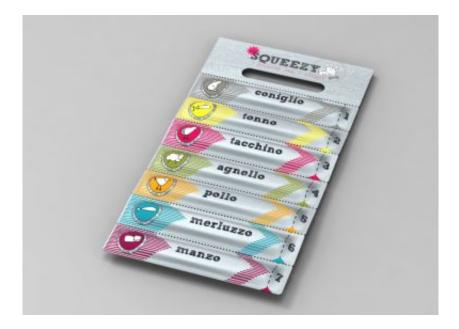

# **SQUEEZY - 7 RECIPES FOR 7 DAYS**

Squeezy is a set of daily portions of wet food for adult dogs. It consists of seven little bags (150g each) that you can easily tear open. The product offers seven different recipes ready to serve for a complete and balanced nutrition: just need to squeeze it!

The packaging is made of laminated aluminum foil, a perfect barrier bag that protect the food from light and gas, and it's completely disposable and designed to be thrown away after use.

Squeezy can be hung in the supermarket shelves in order to have more visibility and attract the customers.

### Properties list:

identity by system of colour illustrated character identity by modular structure identity by shape metallescent high-tech playful polylaminated other shapes other food concept single product end-user packaging pets information about content ready to use unit dose packaging logistic optimisation