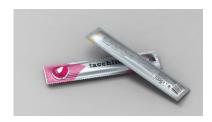

# **SQUEEZY - 7 RECIPES FOR 7 DAYS**

Squeezy is a set of daily portions of wet food for adult dogs. It consists of seven little bags (150g each) that you can easily tear open. The product offers seven different recipes ready to serve for a complete and balanced nutrition: just need to squeeze it!

The packaging is made of laminated aluminum foil, a perfect barrier bag that protect the food from light and gas, and it's completely disposable and designed to be thrown away after use.

Squeezy can be hung in the supermarket shelves in order to have more visibility and attract the customers.