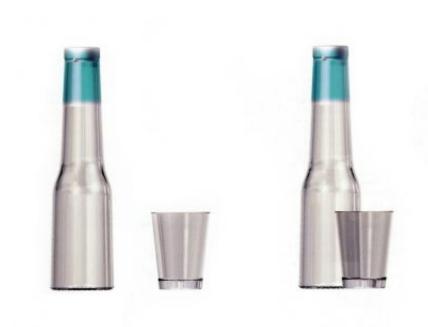

## Properties list:

bio plastics biodegradability and compostability single product end-user packaging concept water bottle transparent

Water carafe is a symbol of purity and integrity. The bottle is made of PLA, a "natural" and biodegradable plastics, which reminds the glass and its thickness. PLA has no flavour and no odour and it can keep all the water qualities.